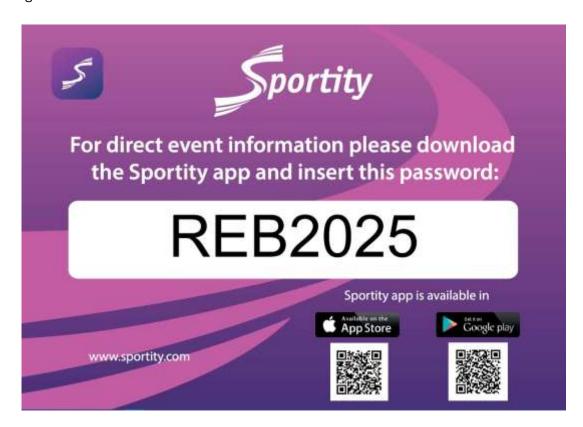

#### 10.1 Place, date and time schedule: "see article 3 - Program"

A registration link for the administrative check will be announced at the same time like the entry confirmation in the Sportity app. Each team is obliged to reserve a date via this link for the check until 25.03.2025. This time must be kept. An unexcused delay at the administrative check will result in a report to the Stewards by the Clerc of the course.

## 11.1 Place, date and time schedule: "see article 3 - Program"

A registration link for the technical check will be announced in the Sportity app on the same time as the entry confirmation. **Each team is obliged to reserve a date via this link for the check until 25.03.2025.** This time must be kept. An unexcused delay at the technical check will result in a report to the Stewards by the Clerc of the Course.